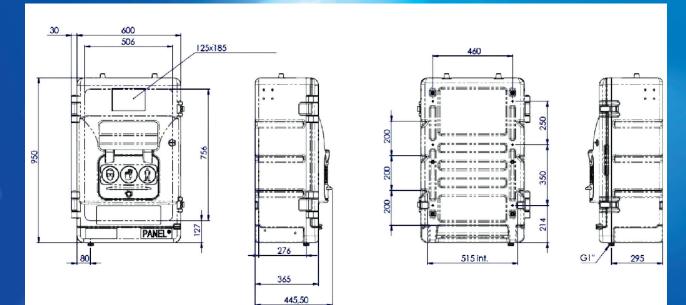

## ChemiGuard® Rosing PANEL

#### THE LATEST ENCLOSURE AVAILABLE FROM THE CHEMIGUARD RANGE

- SELF-BUNDED PANEL
- MADE FROM UV STABLE HDPE
- EXCELLENT CORROSION RESISTANCE

THE PANEL CAN BE USED FOR A WIDE RANGE OF APPLICATIONS INCLUDING:

#### OPTIONS:

PPE BOX, WINDOW, FULL CLEAR DOOR
PUMP SHELVES AND BRACKETS
DRAIN VALVE