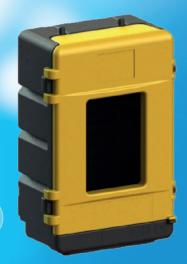

## ChemiGuard® Rosing PANEL

#### THE LATEST ENCLOSURE AVAILABLE FROM THE CHEMIGUARD RANGE

- SELF-BUNDED PANEL
- MADE FROM UV STABLE HDPE
- EXCELLENT CORROSION RESISTANCE

THE PANEL CAN BE USED FOR A WIDE RANGE OF APPLICATIONS INCLUDING:

- WATER ANALYSER SYSTEMS
  - CHLORINATION
    - DOSING
      - CHLORINE DIOXIDE PLANT
        - LOCAL SWIMMING
- PH CONTROL
  - STORAGE SMALL CONTAINERS
    - PUMP PROTECTION