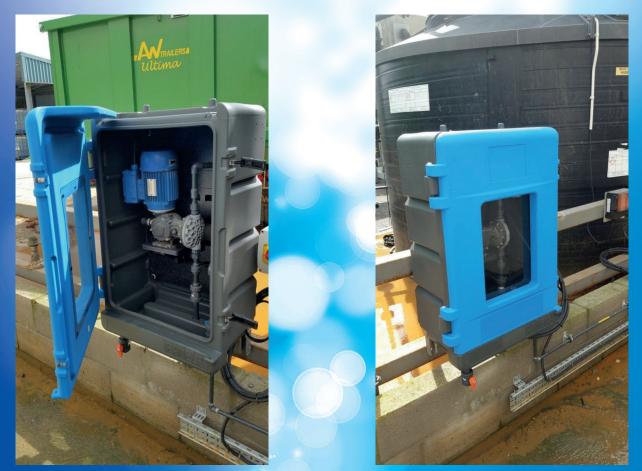

- WATER ANALYSER SYSTEMS
  - CHLORINATION
    - DOSING
      - CHLORINE DIOXIDE PLANT
        - LOCAL SWIMMING
- PH CONTROL
  - STORAGE SMALL CONTAINERS
    - PUMP PROTECTION

#### OPTIONS:

PPE BOX, WINDOW, FULL CLEAR DOOR
PUMP SHELVES AND BRACKETS
DRAIN VALVE