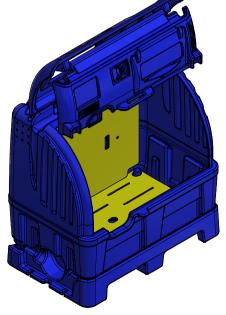

FABRICATION NOTES TANK DRY WEIGHT APPROX. 80KGS

ALWAYS REFER TO PLAN VIEW FOR TRUE ORIENTATIONS

| GENERAL TOLERANCE +10mm -10mm                                        |
|----------------------------------------------------------------------|
| DRAWING PRODUCED USING AUTODESK<br>INVENTOR<br>DO NOT ALTER MANUALLY |
| DO NOT SCALE - IF IN DOUBT ASK                                       |
| ALL DIMENSIONS IN MILLIMETRES UNLESS STAT                            |
| ALWAYS REFER TO PLAN VIEW<br>FOR CORRECT ORIENTATION                 |
| ALL WELDS TO BE<br>6x3mm CORD WELDS UNLESS STATED                    |