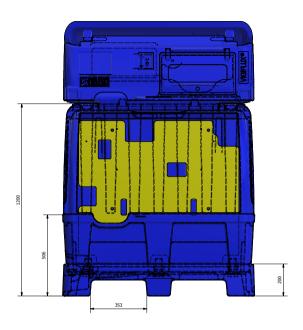

FABRICATION NOTES TANK DRY WEIGHT APPROX. 80KGS

ALWAYS REFER TO PLAN VIEW FOR TRUE ORIENTATIONS

| GENERAL TOLERANCE +10mm -10mm                                        |
|----------------------------------------------------------------------|
| DRAWING PRODUCED USING AUTODESK<br>INVENTOR<br>DO NOT ALTER MANUALLY |
| DO NOT SCALE - IF IN DOUBT ASK                                       |
| ALL DIMENSIONS IN MILLIMETRES UNLESS STAT                            |
| ALWAYS REFER TO PLAN VIEW<br>FOR CORRECT ORIENTATION                 |
| ALL WELDS TO BE<br>6x3mm CORD WELDS UNLESS STATED                    |