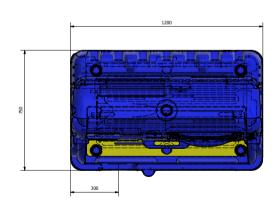

FABRICATION NOTES TANK DRY WEIGHT APPROX. 80KGS

ALWAYS REFER TO PLAN VIEW FOR TRUE ORIENTATIONS

| GENERAL TOLERANCE +10mm -10mm                                        |
|----------------------------------------------------------------------|
| DRAWING PRODUCED USING AUTODESK<br>INVENTOR<br>DO NOT ALTER MANUALLY |
| DO NOT SCALE - IF IN DOUBT ASK                                       |
| ALL DIMENSIONS IN MILLIMETRES UNLESS STAT                            |
| ALWAYS REFER TO PLAN VIEW<br>FOR CORRECT ORIENTATION                 |
| ALL WELDS TO BE<br>6x3mm CORD WELDS UNLESS STATED                    |