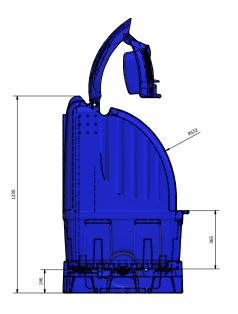

FABRICATION NOTES TANK DRY WEIGHT APPROX. 80KGS

ALWAYS REFER TO PLAN VIEW FOR TRUE ORIENTATIONS

| GENERAL TOLERANCE +10mm -10mm                                        |
|----------------------------------------------------------------------|
| DRAWING PRODUCED USING AUTODESK<br>INVENTOR<br>DO NOT ALTER MANUALLY |
| DO NOT SCALE - IF IN DOUBT ASK                                       |
| ALL DIMENSIONS IN MILLIMETRES UNLESS STAT                            |
| ALWAYS REFER TO PLAN VIEW<br>FOR CORRECT ORIENTATION                 |
| ALL WELDS TO BE<br>6x3mm CORD WELDS UNLESS STATED                    |